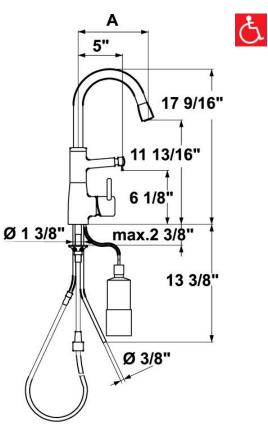

#### Measurements:

A= 8"

Tel.: 678 334 2121 Fax: 678 334 2128

- 160° swivel spout with dual-mode pull-down aerator/spray
  - Pull-out length 27"
- 3/8" OD copper supply lines
- Mounting hole size Ø =1 3/8"
- Flow rate: 2.2 gpm @ 60 psi